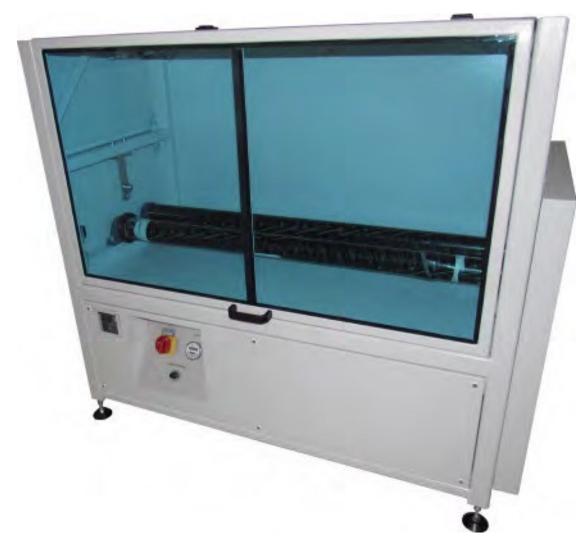

### **Roller benches**

Roller benches are designed for preparing different ceramic slurries for casting and general mixing and milling applications.

Ceramic or plastic jars with suspension are placed on rotated rubber rolls, where the mixing

process takes place. Adjustable mixing speed and time ensure optimal mixing/milling conditions.

Machines are equipped with safety interlocks. Simple design ensures longlife operation.

Optionally machines can be PLC controlled in order to save or load mixing programs for particular slurry types.