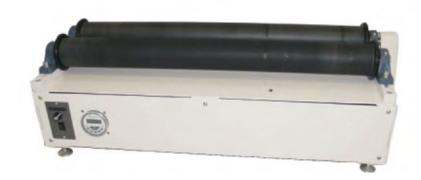

### **Roller benches**

Roller benches are designed for preparing different ceramic slurries for casting and general mixing and milling applications.

Ceramic or plastic jars with suspension are placed on rotated rubber rolls, where the mixing

process takes place. Adjustable mixing speed and time ensure optimal mixing/milling conditions.

Machines are equipped with safety interlocks. Simple design ensures longlife operation.

Optionally machines can be PLC controlled in order to save or load mixing programs for particular slurry types.